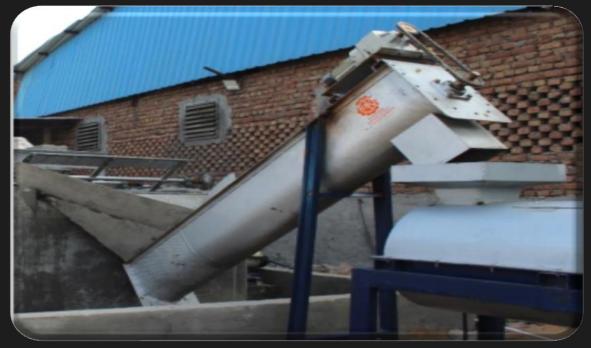

# SS PIPE SCREW CONVEYOR FOR AUTOMATIC BAITHAN SYSTEM

#### **Technical Details:**

Made up of SS and MS pipes with net material with (2HP Motor + GearBox) \*2) Price : Contact us for latest price.