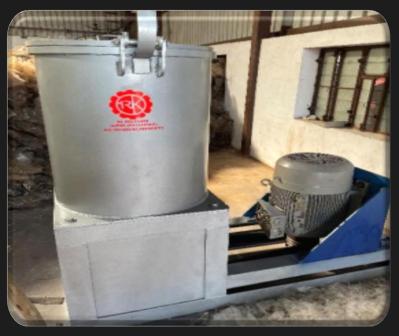

#### **PLASTIC SCRAP MIXTURE MACHINE**

#### **Technical Details:**

Made up of MS 16mm Drum thickness, base 20mm. inner diameter 22" & height 27" with complete fabrication along with Bearing housing with 40 HP Motor.

Price : Contact us for latest price.