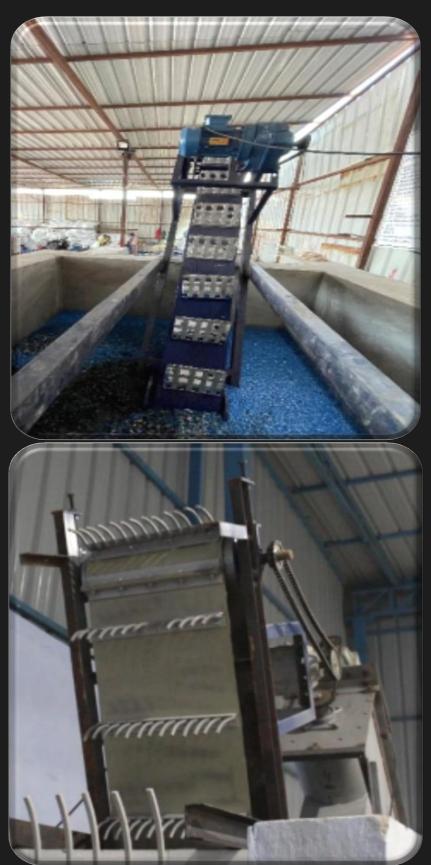

#### **SS SCREW CONVEYOR**

#### **Technical Details:**

Made up of SS Material with SS pipe-2mm thickness SS Sheet, SS net 5mm hole, Bearing. 2HP Motor+Gear Box Price : Contact us for latest price.

## MS SCREW CONVEYOR /MS BELT CONVEYOR FOR GRINDER TO TANK (RAW MATERIAL LOADER)

#### Made up of MS Material length around 16'-0 with 3 HP Motor + Gear Box.

Price : Contact us for latest price.