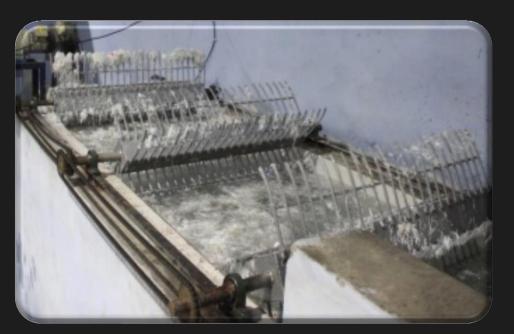

### **SS BLADES FOR FLOATING TANK**

#### HDPE

LDPE

#### **Technical Details:**

Made up of MS and SS material with SS net 5mm hole, with chain, Chain Spoket, Bearing with 2HP Motor + Gear Box

Price : Contact us for latest price.