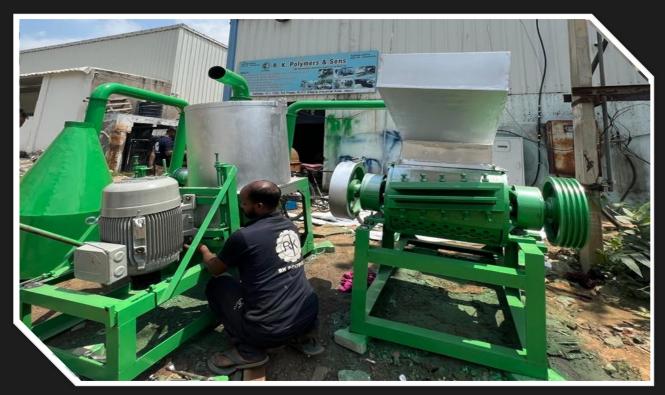

#### **PLASTIC SCRAP MIXTURE MACHINE**

#### **Technical Details:**

Made up of MS 16mm Drum thickness, base 20mm. inner diameter 22" & height 27" with complete fabrication along with Bearing housing with 40 HP Motor.

Price : Contact us for latest price.

#### **PLASTIC SCRAP GRINDING MACHINE**

**Technical Details:** 

Made of MS Material with Heavy Housing System with 21" Blade size with 6 Blades with 40 HP Motor Price : Contact us for latest price.