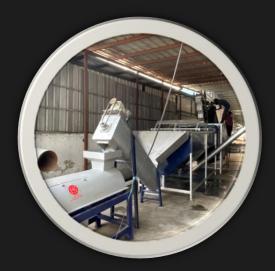

### PLASTIC WASHING ASSEMBLY

#### **Technical Details:**

Made up of MS Material, Teflon Role, Bearing and Pulley with 20Hp Motor 960 rpm. Price : Contact us for latest price.