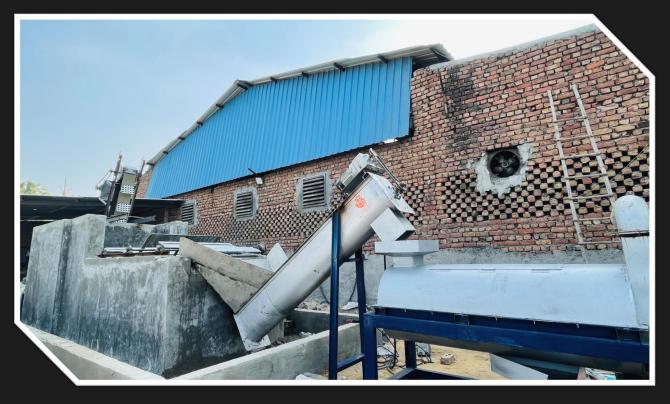

#### PLASTIC SCRAP DOUBLE DRYER MACHINE WITH CYCLONE HOT AIR BLOWING SYSTEM

#### **Technical Details:**

SS Double Dryer Machine with MS U shape pipe curve 60' ft length with hot air cyclone system with 10 HP Blower with 13kw Heater box along with 1HP Blower Price : Contact us for latest price.