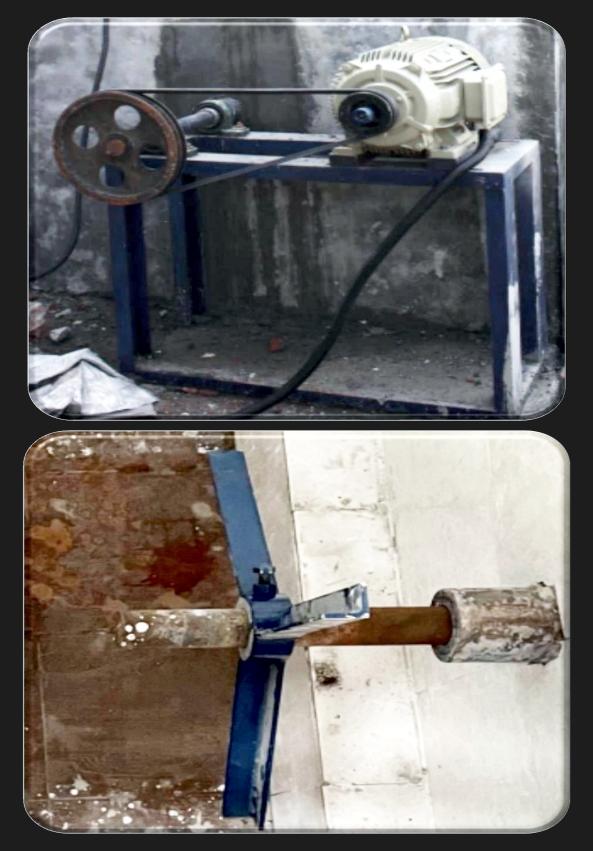

### **DOLLY SYSTEM**

HDPE

LDPE

**Technical Details:** 

Made up of MS and SS material with 17 bucket, rubber role with 2 HP Motor+ Gear Box Price : Contact us for latest price.

10

### **SS BLADES FOR FLOATING TANK**

#### HDPE

LDPE

#### **Technical Details:**

Made up of MS and SS material with SS net 5mm hole, with chain, Chain Spoket, Bearing with 2HP Motor + Gear Box

Price : Contact us for latest price.