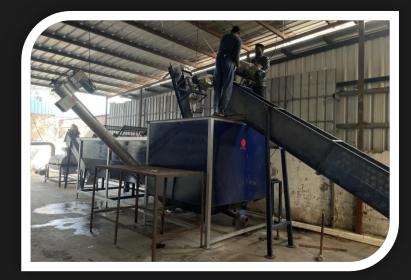

#### **PLASTIC SCRAP GRINDING MACHINE**

**Technical Details:** 

Made of MS Material with Heavy Housing System with 21" Blade size with 6 Blades with 40 HP Motor Price : Contact us for latest price.