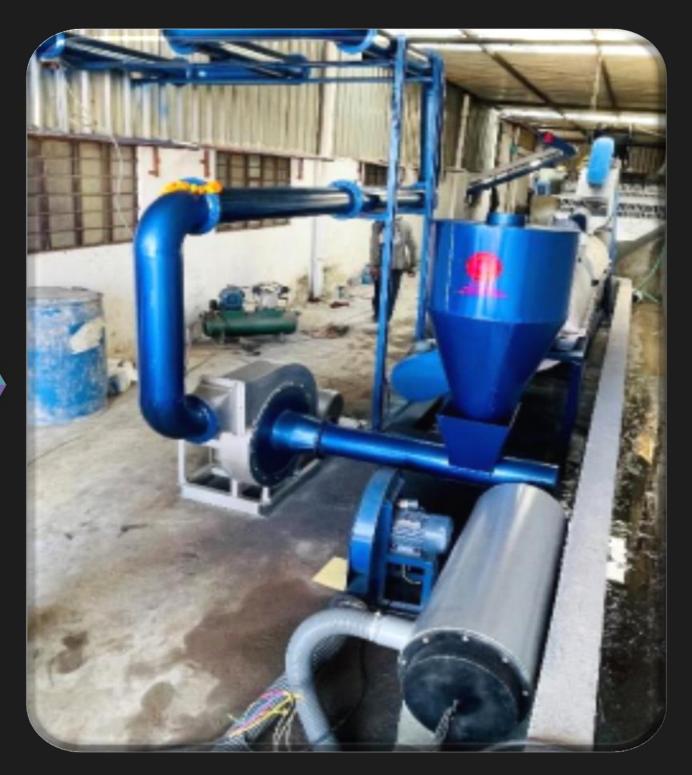

### **DUST REMOVER**

#### **Technical Details:**

Made up of MS Square Bars/Sheet/Angel channel with MS pipe & Circle Hopper provision for plastic scrape and separate provision for Dirty dust storage with 20 HP Motor.

Price : Contact us for latest price.