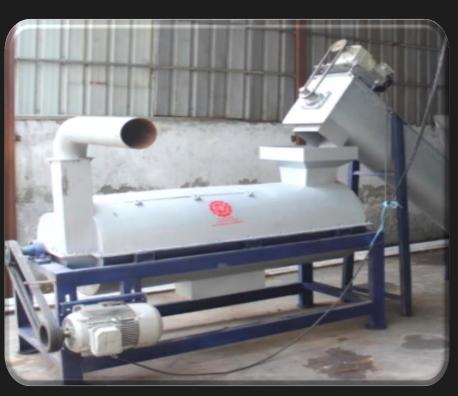

# PLASTIC SCRAP DRYER MACHINE

**Technical Details:** 

Made up of MS & SS Material with 10 HP Motor Price : Contact us for latest price.

#### PLASTIC SCRAP DOUBLE DRYER MACHINE WITH CYCLONE HOT AIR BLOWING SYSTEM

#### **Technical Details:**

SS Double Dryer Machine with MS U shape pipe curve 60' ft length with hot air cyclone system with 10 HP Blower with 13kw Heater box along with 1HP Blower Price : Contact us for latest price.