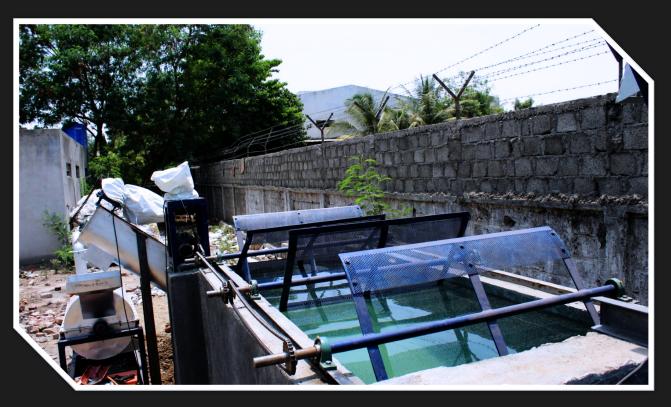

#### **SS TANK PAIR**

**Technical Details:** 

Made up of SS and MS Sheet SS 2mm Sheet inside and 5mm MS Sheet outside. Total 7mm Sheet with waterproof coating along with MS Angle & Channel.

**Price : Contact us for latest price.** 

### **MS TANK PAIR**

**Technical Details:** 

1st Tank-6'x6'x6'\_feet | 2nd Tank- 12'x5'x4'\_feet Made up of MS 5mm thickness with MS Angle & sheet with MS channel with waterproof paint coating.

Price : Contact us for latest price.

### **SS BLADES FOR FLOATING TANK**

#### **Technical Details:**

Made up of MS and SS material with SS net 5mm hole, with chain, Chain Spoket, Bearing with 2HP Motor + Gear Box

Price : Contact us for latest price.