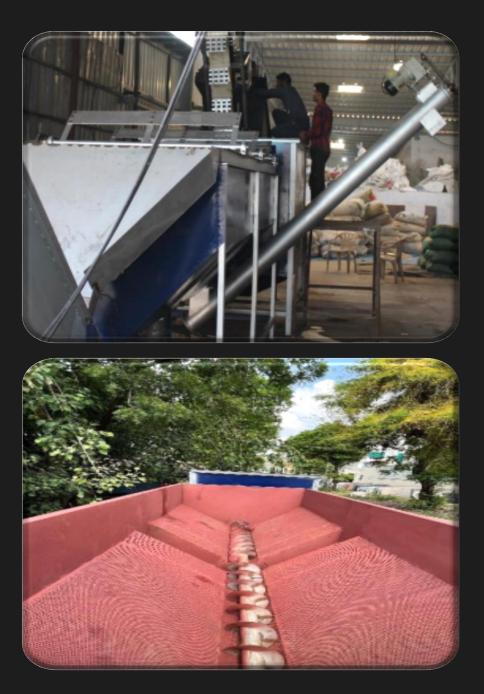

## MS SCREW CONVEYOR /MS BELT CONVEYOR FOR GRINDER TO TANK (RAW MATERIAL LOADER)

#### **Technical Details:**

#### Made up of MS Material length around 16'-0 with 3 HP Motor + Gear Box.

Price : Contact us for latest price.