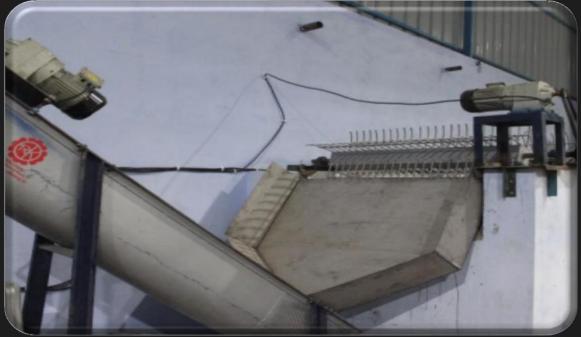

### **DUST REMOVER**

#### **Technical Details:**

Made up of MS Square Bars/Sheet/Angel channel with MS pipe & Circle Hopper provision for plastic scrape and separate provision for Dirty dust storage with 20 HP Motor.

Price : Contact us for latest price.