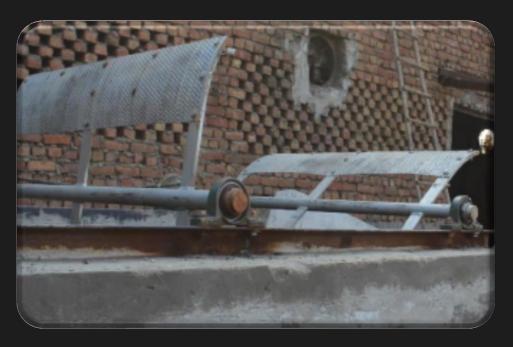

### **SS BLADES FOR FLOATING TANK**

#### HDPE

LDPE

#### **Technical Details:**

Made up of MS and SS material with SS net 5mm hole, with chain, Chain Spoket, Bearing with 2HP Motor + Gear Box

Price : Contact us for latest price.