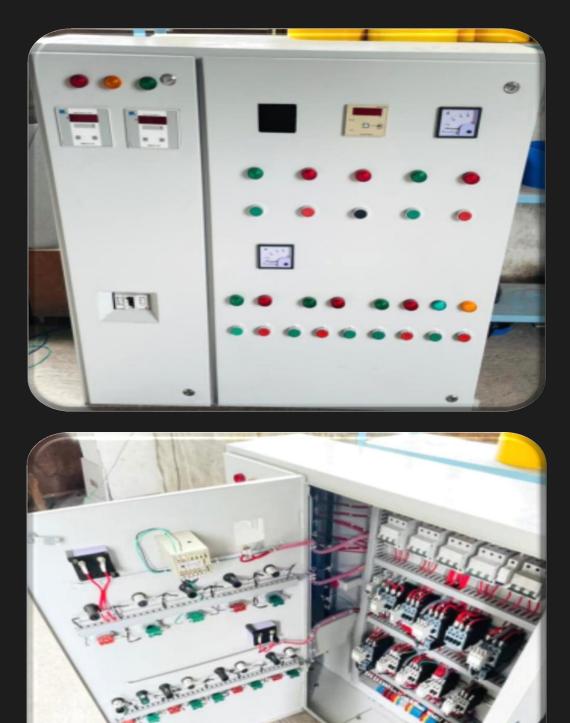

#### **ELECTRIC PANEL**

#### **Technical Details:**

Complete electric pannel for automatic washing line with 3HP AC drives for dolly system & SS floating blades (Brand : siemens/L&T)

Price : Contact us for latest price.