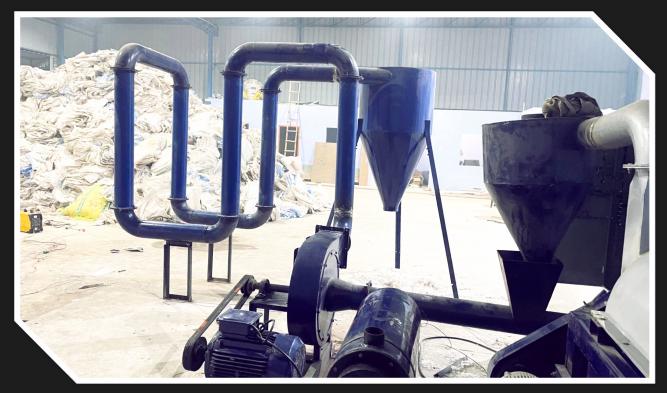

### **DUST REMOVER**

#### **Technical Details:**

Made up of MS Square Bars/Sheet/Angel channel with MS pipe & Circle Hopper provision for plastic scrape and separate provision for Dirty dust storage with 20 HP Motor.

Price : Contact us for latest price.