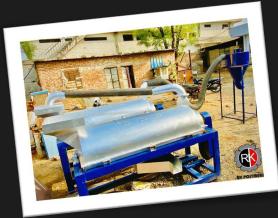

# PLASTIC SCRAP DRYER MACHINE

**Technical Details:** 

Made up of MS & SS Material with 10 HP Motor Price : Contact us for latest price.

#### PLASTIC SCRAP DOUBLE DRYER MACHINE WITH CYCLONE HOT AIR BLOWING SYSTEM

#### **Technical Details:**

SS Double Dryer Machine with MS U shape pipe curve 60' ft length with hot air cyclone system with 10 HP Blower with 13kw Heater box along with 1HP Blower Price : Contact us for latest price.