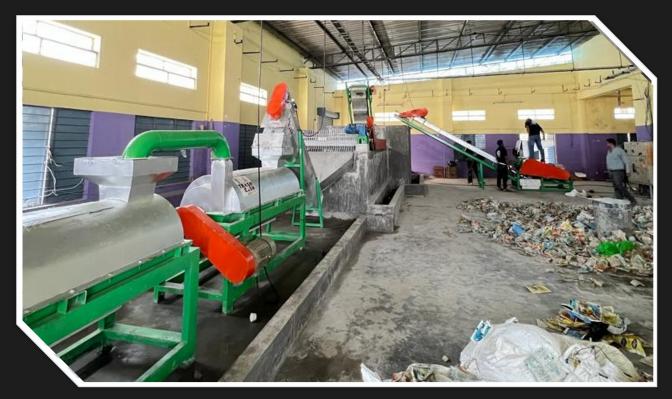

### PLASTIC WASHING ASSEMBLY

#### **Technical Details:**

Made up of MS Material, Teflon Role, Bearing and Pulley with 20Hp Motor 960 rpm. Price : Contact us for latest price.