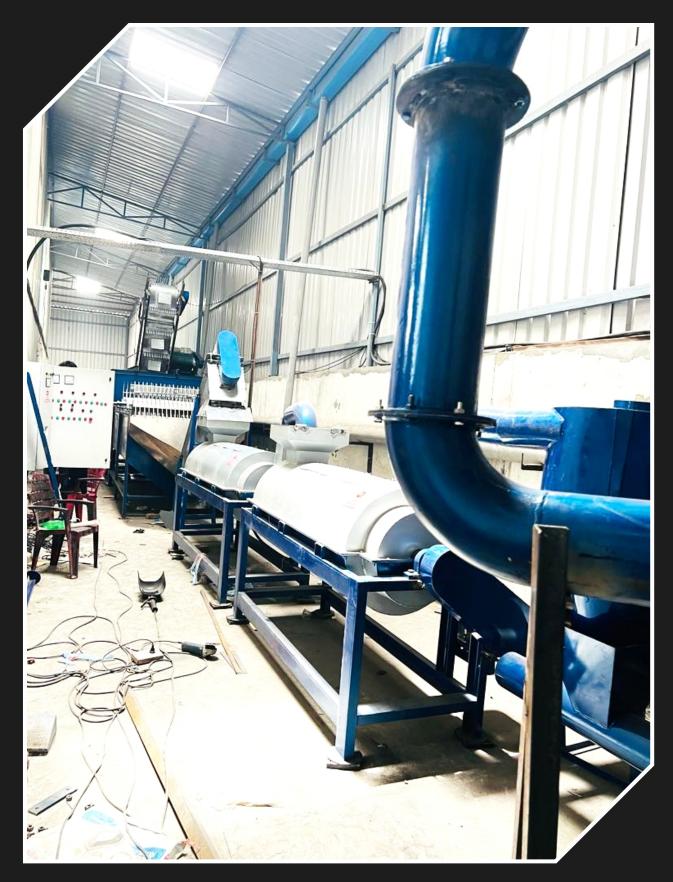

#### PLASTIC SCRAP DOUBLE DRYER MACHINE WITH CYCLONE HOT AIR BLOWING SYSTEM

#### **Technical Details:**

SS Double Dryer Machine with MS U shape pipe curve 60' ft length with hot air cyclone system with 10 HP Blower with 13kw Heater box along with 1HP Blower Price : Contact us for latest price.