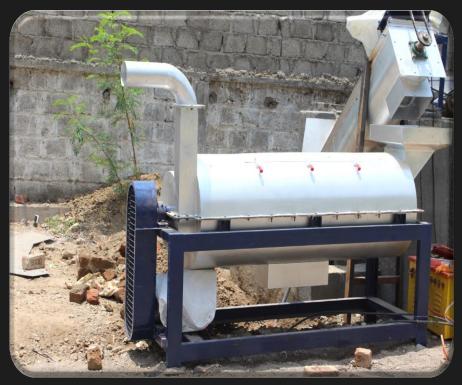

# PLASTIC SCRAP DRYER MACHINE

**Technical Details:** 

Made up of MS & SS Material with 10 HP Motor Price : Contact us for latest price.