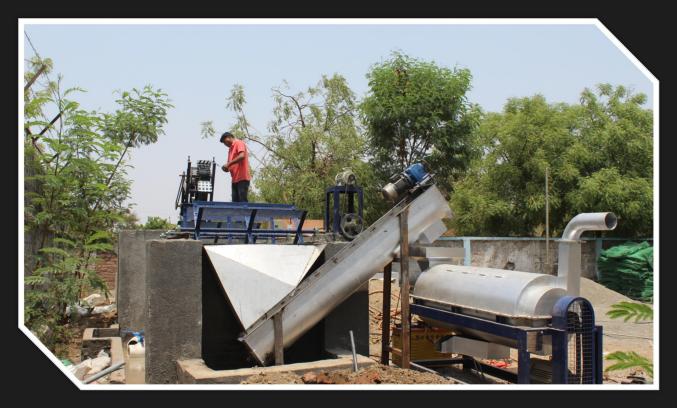

## MS SCREW CONVEYOR /MS BELT CONVEYOR FOR GRINDER TO TANK (RAW MATERIAL LOADER)

#### Made up of MS Material length around 16'-0 with 3 HP Motor + Gear Box.

Price : Contact us for latest price.