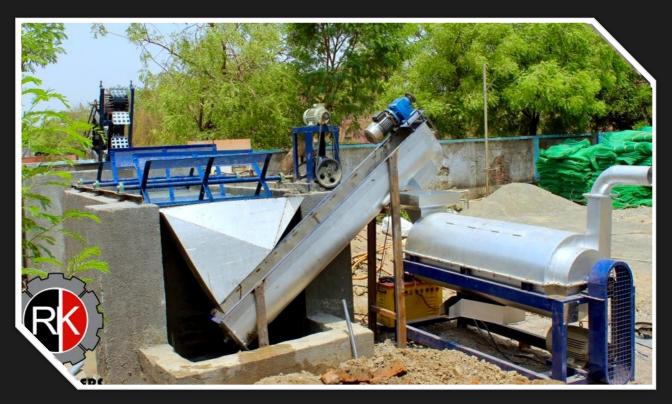

## MS SCREW CONVEYOR /MS BELT CONVEYOR FOR GRINDER TO TANK (RAW MATERIAL LOADER)

#### Made up of MS Material length around 16'-0 with 3 HP Motor + Gear Box.

Price : Contact us for latest price.

### PLASTIC WASHING ASSEMBLY

#### **Technical Details:**

Made up of MS Material, Teflon Role, Bearing and Pulley with 20Hp Motor 960 rpm. Price : Contact us for latest price.