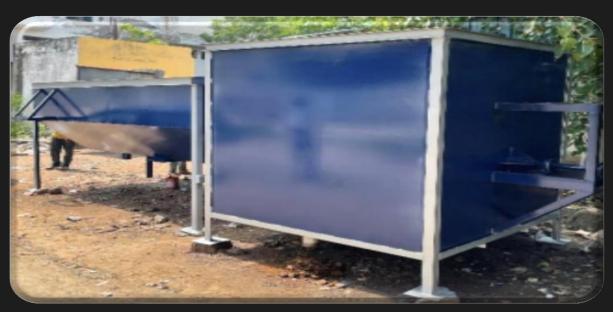

#### **SS TANK PAIR**

**Technical Details:** 

Made up of SS and MS Sheet SS 2mm Sheet inside and 5mm MS Sheet outside. Total 7mm Sheet with waterproof coating along with MS Angle & Channel.

**Price : Contact us for latest price.** 

### **MS TANK PAIR**

**Technical Details:** 

1st Tank-6'x6'x6'\_feet | 2nd Tank- 12'x5'x4'\_feet Made up of MS 5mm thickness with MS Angle & sheet with MS channel with waterproof paint coating.

Price : Contact us for latest price.