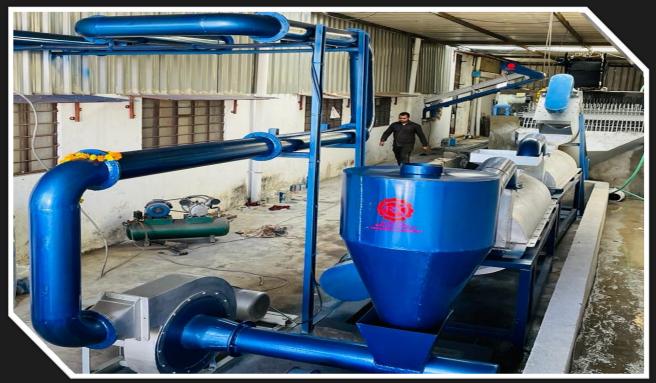

#### PLASTIC SCRAP DOUBLE DRYER MACHINE WITH CYCLONE HOT AIR BLOWING SYSTEM

#### **Technical Details:**

SS Double Dryer Machine with MS U shape pipe curve 60' ft length with hot air cyclone system with 10 HP Blower with 13kw Heater box along with 1HP Blower Price : Contact us for latest price.