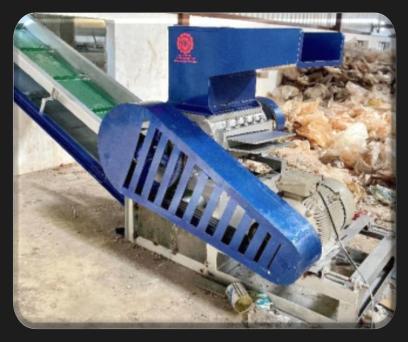

#### **PLASTIC SCRAP GRINDING MACHINE**

**Technical Details:** 

Made of MS Material with Heavy Housing System with 21" Blade size with 6 Blades with 40 HP Motor Price : Contact us for latest price.