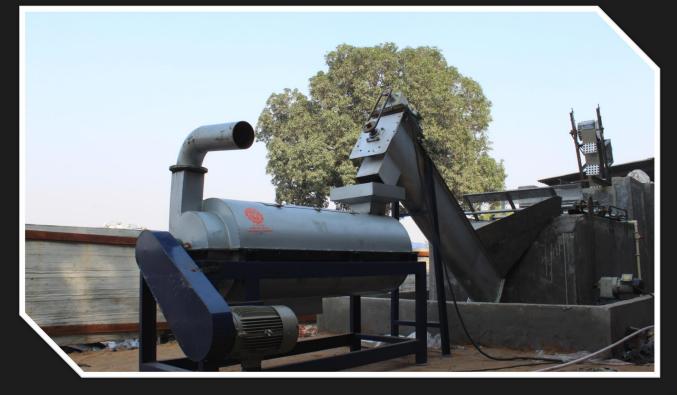

### **DUST REMOVER**

#### **Technical Details:**

Made up of MS Square Bars/Sheet/Angel channel with MS pipe & Circle Hopper provision for plastic scrape and separate provision for Dirty dust storage with 20 HP Motor.

Price : Contact us for latest price.